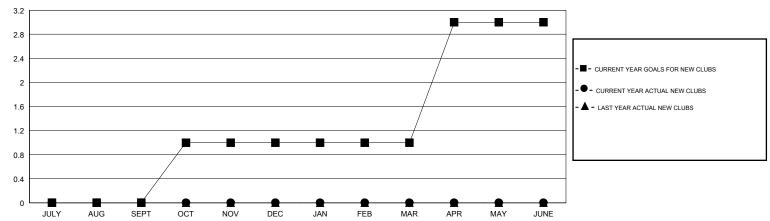

## District 5 SE

GMT: LOCATION SOUTH DAKOTA GMT CA

|               | Club          | s         |               | Members               |                           |                         |                                              |  |
|---------------|---------------|-----------|---------------|-----------------------|---------------------------|-------------------------|----------------------------------------------|--|
|               | RESULTS FOR   | 2019-2020 |               | RESULTS FOR 2019-2020 |                           |                         |                                              |  |
| QUARTER       | NEW CLUB GOAL | NEW CLUBS | DROPPED CLUBS | QUARTER               | MEMBER GROWTH NET<br>GOAL | MEMBER GROWTH<br>ACTUAL | DROPPED MEMBERS ACTUAL (including transfers) |  |
| JULY/AUG/SEPT | 0             | 0         | 0             | JULY/AUG/SEPT         | 15                        | 24                      | 28                                           |  |
| OCT/NOV/DEC   | 1             | 0         | 0             | OCT/NOV/DEC           | 30                        | 8                       | 27                                           |  |
| JAN/FEB/MAR   | 0             | 0         | 0             | JAN/FEB/MAR           | 15                        | 0                       | 0                                            |  |
| APR/MAY/JUNE  | 2             | 0         | 0             | APR/MAY/JUNE          | 15                        | 0                       | 0                                            |  |

## GOALS AND ACTUAL NEW CLUBS CUMULATIVE