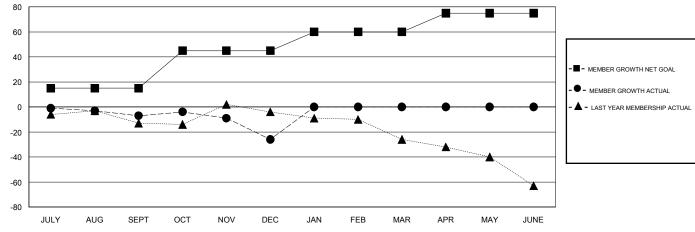

## District 5 SE

GMT: LOCATION SOUTH DAKOTA GMT CA

|               | Club          | s         |               | Members               |                           |                         |                                              |  |
|---------------|---------------|-----------|---------------|-----------------------|---------------------------|-------------------------|----------------------------------------------|--|
|               | RESULTS FOR   | 2019-2020 |               | RESULTS FOR 2019-2020 |                           |                         |                                              |  |
| QUARTER       | NEW CLUB GOAL | NEW CLUBS | DROPPED CLUBS | QUARTER               | MEMBER GROWTH NET<br>GOAL | MEMBER GROWTH<br>ACTUAL | DROPPED MEMBERS ACTUAL (including transfers) |  |
| JULY/AUG/SEPT | 0             | 0         | 0             | JULY/AUG/SEPT         | 15                        | 24                      | 28                                           |  |
| OCT/NOV/DEC   | 1             | 0         | 0             | OCT/NOV/DEC           | 30                        | 8                       | 27                                           |  |
| JAN/FEB/MAR   | 0             | 0         | 0             | JAN/FEB/MAR           | 15                        | 0                       | 0                                            |  |
| APR/MAY/JUNE  | 2             | 0         | 0             | APR/MAY/JUNE          | 15                        | 0                       | 0                                            |  |

## GOALS AND ACTUAL MEMBERS CUMULATIVE

| DROPPED CLUBS: 0  DROPPED MEMBERS |    | 16 CLUBS OF 43 ADDED 1 OR MORE<br>NEW MEMBERS | GENDER DISTE<br>MALE<br>FEMALE  | 837 (71.05%)<br>341 (28.95%) |     |  |
|-----------------------------------|----|-----------------------------------------------|---------------------------------|------------------------------|-----|--|
| DECEASED                          | 6  | CLICK HERE FOR CUMULATIVE                     | TOTAL FAMILY UNIT MEMBERS       |                              | 194 |  |
| CLUB CANCELLED 0 OTHER 49         |    | MEMBERSHIP DATA                               | FAMILY MEMBERS PAYING HALF DUES |                              | 97  |  |
| TOTAL                             | 55 |                                               |                                 |                              |     |  |